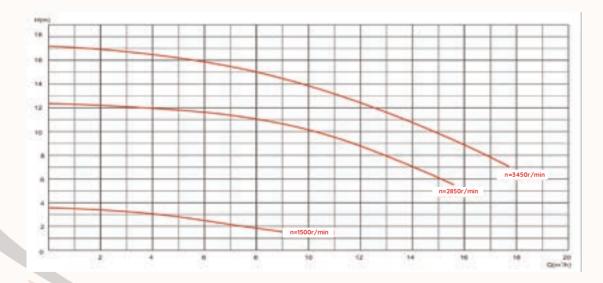

## **SPECIFICATIONS**

| PRODUCT               | SFV 1                                              |
|-----------------------|----------------------------------------------------|
| Pre-defined speeds    | Low 1500 rpm   Average 2850 rpm   High 3450 rpm    |
| Rotation speed        | 750 - 3450/25 rpm                                  |
| Useful power          | 1 CV<br>750 W                                      |
| Rated current         | 0.4 - 5.2 A                                        |
| Consumption           | Low 100-200 W   Medium 300-600 W   High 600-1200 W |
| Fitting diameter      | ø50 mm                                             |
| Type of motor         | Permanent magnet synchronous motor                 |
| Body                  | Polypropylene and glass fibre                      |
| Bearing               | Graphite and ceramic bearing                       |
| Motor shaft           | STAINLESS STEEL AISI 420                           |
| Motor body            | Aluminium L-2521                                   |
| Drain plug            | Yes                                                |
| Closure of the lid    | Quarter-turn closure                               |
| Flow at 8 mce         | 17 m³/h                                            |
| Acoustic power at 1 m | 52 ~ 65 dB                                         |
| Power                 | 220-240V/50-60Hz                                   |
| Unit size (I/L/h)     | 621x238x330 mm                                     |
| Box size (I/L/h)      | 630x270x370 mm                                     |
| Net weight            | 10.5 kg                                            |
| Total weight          | 12 kg                                              |
| Warranty              | 3 years                                            |